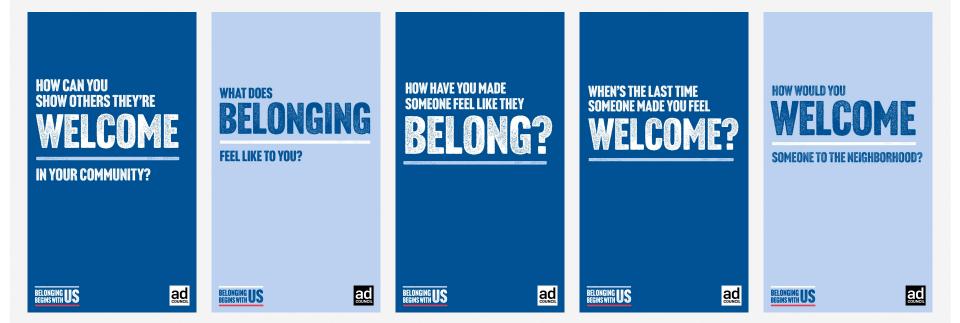

#### "Belonging Conversation Prompts" - Facebook and Instagram

#### "Belonging Conversation Prompts" - Stories